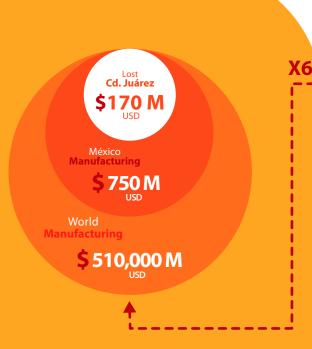

# **MONEY WASTE**

Manufacturing plants have similar money leaks in similar areas for the last 20 years:

Safety

- Quality
- Attrition & absenteeism
- Maintenance
- Production & Efficiency
- **Finance**